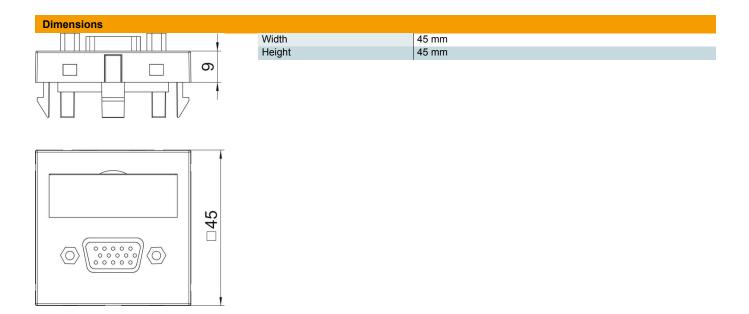

## Master data

| 6104610                      |
|------------------------------|
| MTG-VGA S RW1                |
| Multimedia support, VGA      |
| socket with screw connection |
| OBO                          |
| 45x45mm                      |
| Pure white; RAL 9010         |
| Polycarbonate                |
| 1                            |
| Piece                        |
| 2.4 kg                       |
| kg/100 pc.                   |
|                              |

## **Technical data sheet**

VGA connection, 1 module, straight outlet, as screw connection

| Number of units      | 1                                      |
|----------------------|----------------------------------------|
| Surface version      | Matt                                   |
| Fastening type       | Lock                                   |
| Labelling panel      | With labelling panel                   |
| Halogen-free         | yes                                    |
| Hinged cover         | no                                     |
| Lamp-wire connector  | no                                     |
| With printed label   | no                                     |
| With dust protection | no                                     |
| Protection rating    | IP20                                   |
| Depth                | 9 mm                                   |
| Support ring         | no                                     |
| Transparent          | no                                     |
| Use                  | VGA                                    |
| Strain relief option | no                                     |
| Combination          | Basic element with central cover plate |
|                      |                                        |