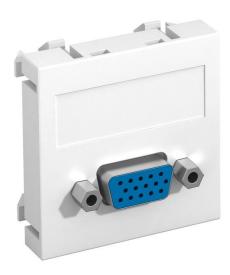

## VGA connection, 1 module, straight outlet, as screw connection

**Item number: 6104610** 

Multimedia support with one VGA connection socket, straight cable outlet, with labelling panel, VGA socket (HD15) with screw connection. Support plate with locking fastening, suitable for horizontal and vertical installation in the system environment.

## Master data

| 6104610                      |
|------------------------------|
| MTG-VGA S RW1                |
| Multimedia support, VGA      |
| socket with screw connection |
| OBO                          |
| 45x45mm                      |
| Pure white; RAL 9010         |
| Polycarbonate                |
| 1                            |
| Piece                        |
| 2.4 kg                       |
| kg/100 pc.                   |
|                              |