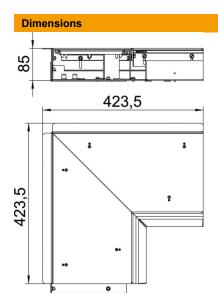

# External corner, without height adjustment unit

**Item number: 7403831** 

| Length      | 422 mm |
|-------------|--------|
| Width       | 250 mm |
| Height      | 93 mm  |
| Dimension h | 85 mm  |