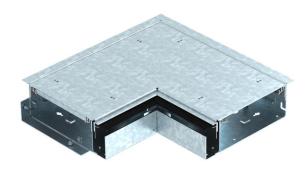

#### External corner, without height adjustment unit

Ready-to-mount external corner, consisting of a trunking base, two lids, height-adjustable side profiles and brush bar arranged on the wall side for cable alignment. The scope of delivery contains one lid butt seal and a connector. For height adjustment five levelling units are required.

#### Master data

| Item number         | 7403831          |
|---------------------|------------------|
| Description 1       | External corner  |
| Description 2       | with brush bar   |
| Manufacturer        | OBO              |
| Dimension           | 424x424x87       |
| Material            | Steel            |
| Surface             | Strip galvanized |
| Surface standard    | DIN EN 10346     |
| Smallest sales unit | 1                |
| Unit of quantity    | Piece            |
| Weight              | 858 kg           |
| Weight unit         | kg/100 pc.       |